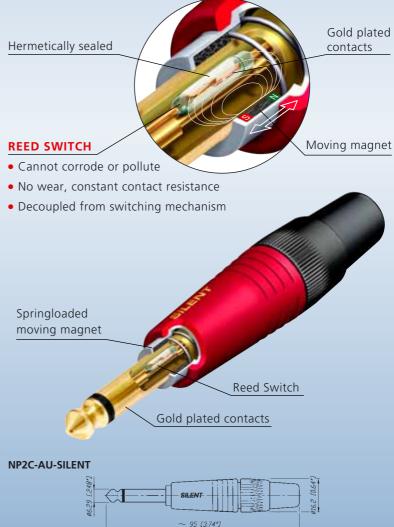

## 1/4" Phone Plug - Silent Plug

**Detail Silent Switch:** 

- Avoid pops and squeals
- Hermetically sealed switching contacts
- Lifetime beyond 10'000 mating cycles
- Slim right-angle plug with industry proven and reliable chuck type cable strain relief
- Sleek attractive design for convenient handling and connections

## Design Criteria

The Silent Plug automatically mutes (shorts) an instrument (guitar) cable to avoid pops and squeals when changing the instrument (guitar) under load.

The integrated silent switch (pat. pending) is based on REED-technology and guarantees a lifetime beyond 10'000 mating cycles.