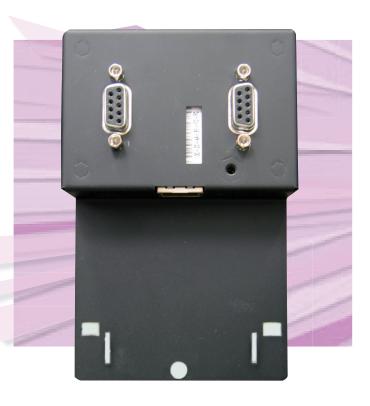

## **SNMP Management System RCU 1**

The head-end station management system RCU 1 shows the following features:

- SNMP capable management interface (LAN); connection with a LAN router via DSL as standard
- Enquiry and controlling of the most important parameters and device data via remote control with the GUI of the head-end station software PSW 1000
- Non volatile storage of the configuration data (back-up storage) of every channel with the remote PC
- Software update via FTP connection
- Failure signalling and transferring of error messages
- Error messages via email
- Graphical user interface / Simulation of the control unit optimised for PDAs
- Time-controlled switching on and off of the cassettes
- Automatic monitoring of level-, bit error rate-, RDSand line synchronous pulse with PSCU 6000