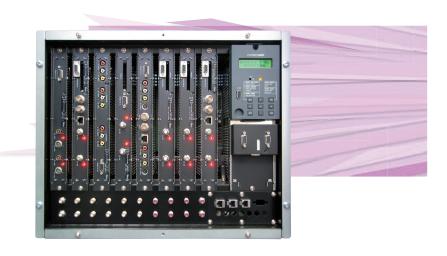

## **SNMP Management System RCU 1**

The head-end station management system RCU 1 shows the following features:

- SNMP capable management interface (LAN); connection with a LAN router via DSL as standard
- Enquiry and controlling of the most important parameters and device data via remote control with the GUI of the head-end station software PSW 1000
- Non volatile storage of the configuration data (back-up storage) of every channel with the remote PC
- Software update via FTP connection
- Failure signalling and transferring of error messages
- Error messages via email
- Graphical user interface / Simulation of the control unit optimised for PDAs
- Time-controlled switching on and off of the cassettes
- Automatic monitoring of level-, bit error rate-, RDSand line synchronous pulse with PSCU 6000