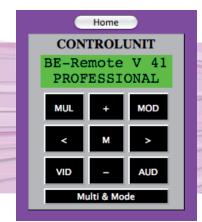

## **SNMP Management System RCU 1**

The head-end station management system RCU 1 shows the following features:

- SNMP capable management interface (LAN); connection with a LAN router via DSL as standard
- Enquiry and controlling of the most important parameters and device data via remote control with the GUI of the head-end station software PSW 1000
- Non volatile storage of the configuration data (back-up storage) of every channel with the remote PC
- Software update via FTP connection
- Failure signalling and transferring of error messages
- Error messages via email
- Graphical user interface / Simulation of the control unit optimised for PDAs
- Time-controlled switching on and off of the cassettes
- Automatic monitoring of level-, bit error rate-, RDSand line synchronous pulse with PSCU 6000