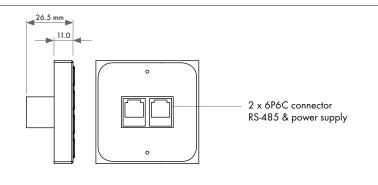

#### Mechanical Description

### Connection

6P6C connector RS-485 & power supply

| Pin | Description    |
|-----|----------------|
| 1   | +10 ÷ +30 V DC |
| 2   | +10 ÷ +30 V DC |
| 3   | A+             |
| 4   | B-             |
| 5   | Ground         |
| 6   | Ground         |