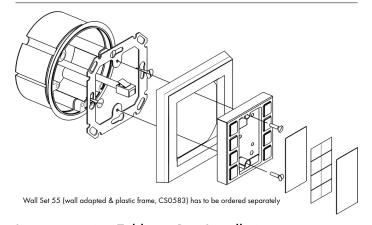

erful wall mounted control panel designed to be installed onto a standard European electrical wall box as well as into a cable enclosure.

#### Addressing

Each keypadCUE-55 is identified by an address. This address must be unique within the units connected to one RS-485 (CUEwire) line.

- The ADDRESS can be set in the range 2 to 30.
- Default ADDRESS is 2

The address of the keypadCUE-55 is stored in internal flash memory. For modification of the address see user manual.

#### Mechanical Description





### Connection









6P6C connector RS-485 & power supply

| Pin | Description    |
|-----|----------------|
| 1   | +10 ÷ +30 V DC |
| 2   | +10 ÷ +30 V DC |
| 3   | A+             |
| 4   | B-             |
| 5   | Ground         |
| 6   | Ground         |



#### Wall Installation



## Interconnection Tabletop Box Installation