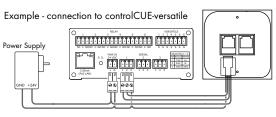

### Connection

6P6C connector RS-485 & power supply

| Pin | Description    |
|-----|----------------|
| 1   | +10 ÷ +30 V DC |
| 2   | +10 ÷ +30 V DC |
| 3   | A+             |
| 4   | B-             |
| 5   | Ground         |
| 6   | Ground         |