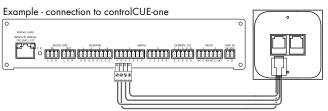

ght buttons and programmable indication in each button. Every button can be configured for any function. User defined button's label can be printed on a printer and inserted into the keypad. Featuring a beautiful architectural finish, these keypad is an elegant and powerful wall mounted control panel designed to be installed onto a standard European electrical wall box as well as into a cable enclosure.

#### Addressing

Each keypadCUE-55 is identified by an address. This address must be unique within the units connected to one RS-485 (CUEwire) line.

- The ADDRESS can be set in the range 2 to 30.
- Default ADDRESS is 2

The address of the keypadCUE-55 is stored in internal flash memory. For modification of the address see user manual.

#### Mechanical Description





### Connection









6P6C connector RS-485 & power supply

| Pin | Description    |
|-----|----------------|
| 1   | +10 ÷ +30 V DC |
| 2   | +10 ÷ +30 V DC |
| 3   | A+             |
| 4   | B-             |
| 5   | Ground         |
| 6   | Ground         |



#### Wall Installation



## Interconnection Tabletop Box Installation