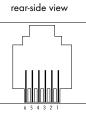

### Connection

6P6C connector RS-485 & power supply

| Pin | Description    |
|-----|----------------|
| 1   | +10 ÷ +30 V DC |
| 2   | +10 ÷ +30 V DC |
| 3   | A+             |
| 4   | B-             |
| 5   | Ground         |
| 6   | Ground         |