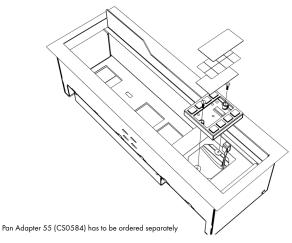

installed onto a standard European electrical wall box as well as into a cable enclosure.

#### Addressing

Each keypadCUE-55 is identified by an address. This address must be unique within the units connected to one RS-485 (CUEwire) line.

- The ADDRESS can be set in the range 2 to 30.
- Default ADDRESS is 2

The address of the keypadCUE-55 is stored in internal flash memory. For modification of the address see user manual.

#### Mechanical Description





### Connection









6P6C connector RS-485 & power supply

| Pin | Description    |
|-----|----------------|
| 1   | +10 ÷ +30 V DC |
| 2   | +10 ÷ +30 V DC |
| 3   | A+             |
| 4   | B-             |
| 5   | Ground         |
| 6   | Ground         |



#### Wall Installation



## Interconnection Tabletop Box Installation