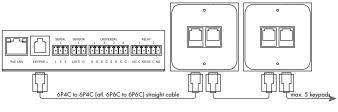

eight buttons and programmable indication in each button. Every button can be configured for any function. User defined button's label can be printed on a printer and inserted into the keypad. Featuring a beautiful architectural finish, these keypad is an elegant and powerful wall mounted control panel designed to be installed onto a standard European electrical wall box as well as into a cable enclosure.

#### Addressing

Each keypadCUE-55 is identified by an address. This address must be unique within the units connected to one RS-485 (CUEwire) line.

- The ADDRESS can be set in the range 2 to 30.
- Default ADDRESS is 2

The address of the keypadCUE-55 is stored in internal flash memory. For modification of the address see user manual.

#### Mechanical Description





### Connection









6P6C connector RS-485 & power supply

| Pin | Description    |
|-----|----------------|
| 1   | +10 ÷ +30 V DC |
| 2   | +10 ÷ +30 V DC |
| 3   | A+             |
| 4   | B-             |
| 5   | Ground         |
| 6   | Ground         |



#### Wall Installation



## Interconnection Tabletop Box Installation