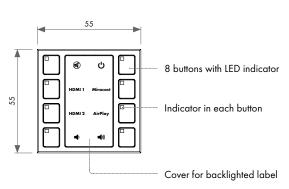

#### Description

The keypadCUE-55 is a fully customizable button control panel compatible with all CUE's controllers. This easy to use control interface connects to controllers to offer a wide variety of functions such as display on and off, input switching, volume and mute control, etc. The keypad provides eight buttons and programmable indication in each button. Every button can be configured for any function. User defined button's label can be printed on a printer and inserted into the keypad. Featuring a beautiful architectural finish, these keypad is an elegant and powerful wall mounted control panel designed to be installed onto a standard European electrical wall box as well as into a cable enclosure.