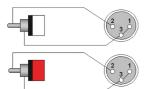

cket is excellent for fixed indoor and mobile applications. The inner conductors are fitted with a durable shielding. This gives an excellent protection against interference of all kinds such as electromagnetic fields produced by dimmers, electric motors or power cables. The SIG series cables are "all-round" signal cables which are suited for all kinds of applications where reliable signal transmission is needed. It comes in lengths of 1 meters to 3 meters, providing solutions for all applications.

### **Highlights**

- · Flexible PVC jacket
- · 28 AWG thin and dense stranded conductors
- 4 x 8 mm (Ø) outer diameter
- · Oxygen free copper
- · Spiral shielding

#### Components

• CableType: SIG44 - Signal Cable



#### **Properties**



#### **Usage**

RACK

INSTALL

#### Wiring Diagrams



#### **Variants**

- CLA705/1.5 1,5 meter
- CLA705/3 3 meter