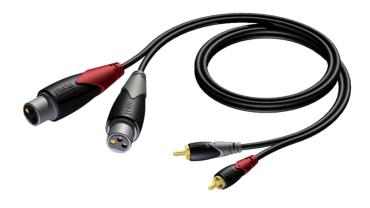

#### **Product information**

The CLA705 is fitted with two XLR female connectors and two RCA male connectors, the construction is made using the SIG44 cable. The easy to handle PVC jacket is excellent for fixed indoor and mobile applications. The inner conductors are fitted with a durable shielding. This gives an excellent protection against interference of all kinds such as electromagnetic fields produced by dimmers, electric motors or power cables. The SIG series cables are "all-round" signal cables which are suited for all kinds of applications where reliable signal transmission is needed. It comes in lengths of 1 meters to 3 meters, providing solutions for all applications.

### **Highlights**

- · Flexible PVC jacket
- · 28 AWG thin and dense stranded conductors
- 4 x 8 mm (Ø) outer diameter
- · Oxygen free copper
- · Spiral shielding