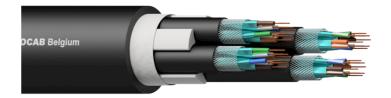

The PNC047 is a multi-network cable which consists of 4 x CAT 7 LAN cable. In applications where multiple devices need to be connected over LAN cable or where redundant links need to be set up this cable is the ideal solution. The 4 x LAN cable each have a separate jacket which makes it easy to split out the cables at the end.