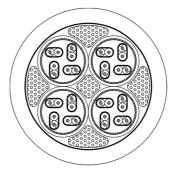

# Physical Characteristics:

| Inner conductor | Data     | Insulation        | Material | PE 1.55 mm (Ø)                                                                                      |
|-----------------|----------|-------------------|----------|-----------------------------------------------------------------------------------------------------|
|                 |          |                   | Colours  | Green / White & Green ; Blue / White & Blue ;<br>Orange / White & Orange ; Brown / White &<br>Brown |
| Inner jacket    | Material |                   |          | PVC 6.3 mm (Ø)                                                                                      |
| Outer jacket    | Material |                   |          | PVC 19.5 mm (Ø)                                                                                     |
|                 | Colours  |                   |          | Black                                                                                               |
| Inner conductor | Data     | Material          |          | BC 1 x 0.13 mm (Ø) (OFC)                                                                            |
|                 |          | Section           |          | 0.13 mm <sup>2</sup>                                                                                |
|                 |          | American Wire Gau | Ige      | 26 AWG                                                                                              |
|                 |          | Number of conduc  | tors     | 8 (4 pairs)                                                                                         |