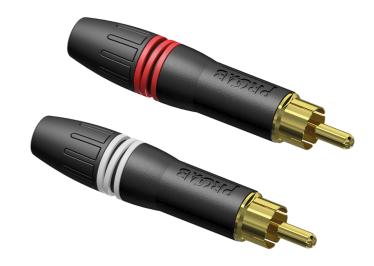

## Cable connector - professional RCA/Cinch male - gold contacts -

## Highlights:

- 12 mm (Ø) outer diameter
- · Gold contacts, scratch resistant black shell

These professional RCA connectors consist of a scratch resistant shell that is made of diecast zinc with a black chrome plating. The flexible cable insert at the back of the connector is made with a polyacetal bushing with an EPDM sealing jacket and can fit large cable diameters. Gold plating is provided on the contacts to ensure the most trustworthy communications.

These connectors are sold as pair.