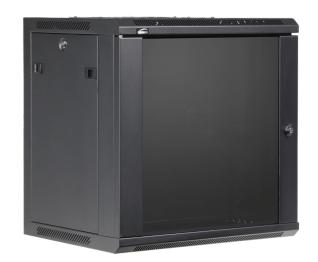

# WPR412R

## 19" wall mount rack - 12 units - 450mm depth - Removable back

#### Highlights:

- Stores up to 12 units of 19" Equipment
- Integrated ventilation grid on top
- · Cable entry on top, back & bottom (closable)
- · Removable sides for easy installing & cabling
- · Removable rear panel
- · Punched square holes for use with snap-in cage nuts
- Front in depth adjustable 19" profiles (max 410 mm)
- · Loading capacity of 60 kg
- · Tempered glass door with keylock

The WPR412R is a professional 19" wall mount metal rack compliant to ANSI/EIA RS-310D, DIN41491, IEC 60297 standards. It is a solid construction with a cold rolled steel 1,5 mm thick frame and 1,2 mm thick plates. The WPR412R comes fully assembled and can easily be mounted on the wall. The 19" mounting profile with punched square holes for use with snapin cage nuts in combination with the printed unit measurement indicators ensure easy fitting of the equipment. The tempered smokey grey glass door is fitted with a keylock to keep the equipment only accessible for authorized persons. The removable sides and back panel allow easy installing and cabling of the equipment while the in depth adjustable 19" profiles provide great flexibility for installing equipment depending on its depth.