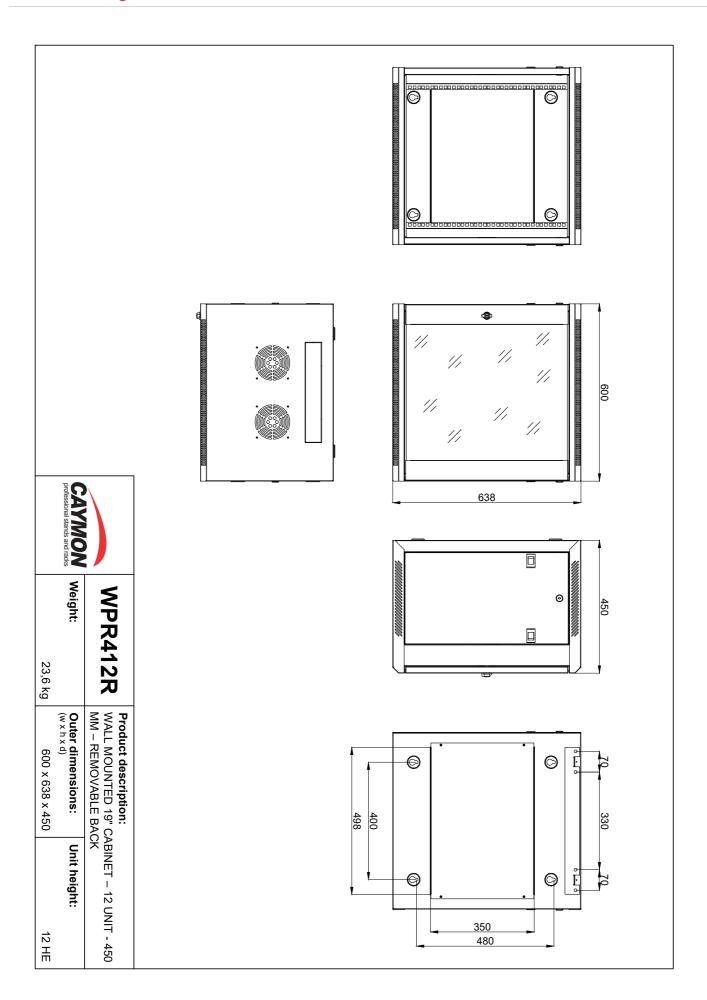

#### **Product Features:**

| Dimensions        |          | 600 x 638 x 450 mm (W x H x D)        |
|-------------------|----------|---------------------------------------|
| Unit height       |          | 12 HE                                 |
| Weight            |          | 23.6 kg                               |
| Max. load         |          | 60 kg                                 |
| Max. usable depth |          | 410 mm                                |
| Colours           |          | Black (RAL9004)                       |
| Accessories       | Included | 10 x Cage nuts + screws               |
|                   |          | 2 x key for front door                |
|                   |          | 1 x WPR45LR                           |
|                   |          | 4 x Key for sidepanel lock            |
|                   |          | 1 x Allen key                         |
|                   | Optional | KM600 - M6 Cage nuts                  |
|                   |          | KS600 - M6 x 16 mm bolt DIN7985 Black |
|                   |          | WPR45FS - Fixed shelf                 |
|                   |          | WPR45LR - L-Rail pair                 |
|                   |          | WPR10RF - Roof fan 120x120 mm         |
|                   |          | SPR10DC - Dust cover brush            |