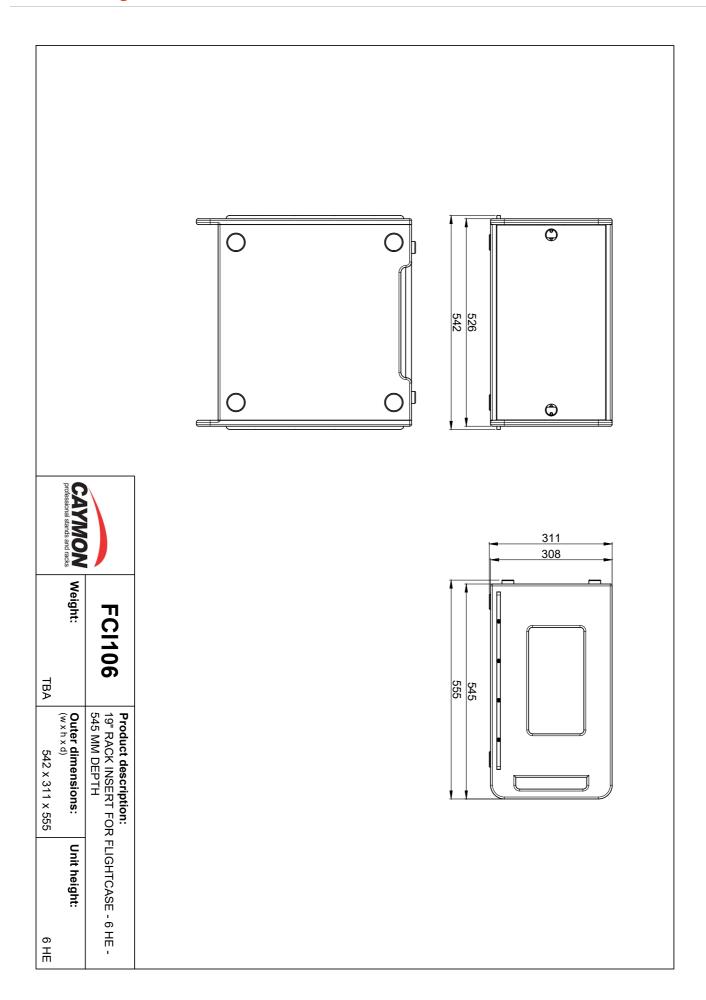

## **Product Features:**

| Dimensions        | 542 x 308 (311) x 545 mm (W x H (incl. feet) x D)   |
|-------------------|-----------------------------------------------------|
| Max. usable depth | (profile to profile) 400mm ~ (Max depth) 430 mm     |
| Construction      | 15 mm high-quality plywood                          |
| Finish            | Durable & scratch resistant textured EPDM paintwork |
| Handles           | 2 x Integrated ergonomic carry handles (front)      |
| Latches           | 4 x Mini slam latch (L2455)                         |