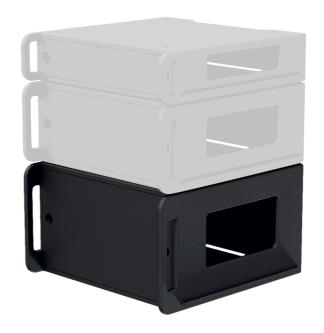

## FCI106 Flightcase 19" rack insert 6 HE

It offers a flexible solution for carrying your gear in a convenient and secure way to your job. Multiple FCI units can be combined together in matching trunk cases for transportation, while storage and usage is possible when removed from the transportation cases. The construction is made of high-quality 15 mm plywood materials finished in a durable and scratch resistant EPDM paintwork. Its front and rear covers are removable through firm slam locks. Mounting of the equipment can be done on both front and rear side using the perforated rack rail with punched holes and cage nuts. Ergonomic carry handles offer easy carriage of the system while a rear side cable inlet allows everything to be connected while the rear cover is attached. Optimal ventilation is guaranteed through open sides.