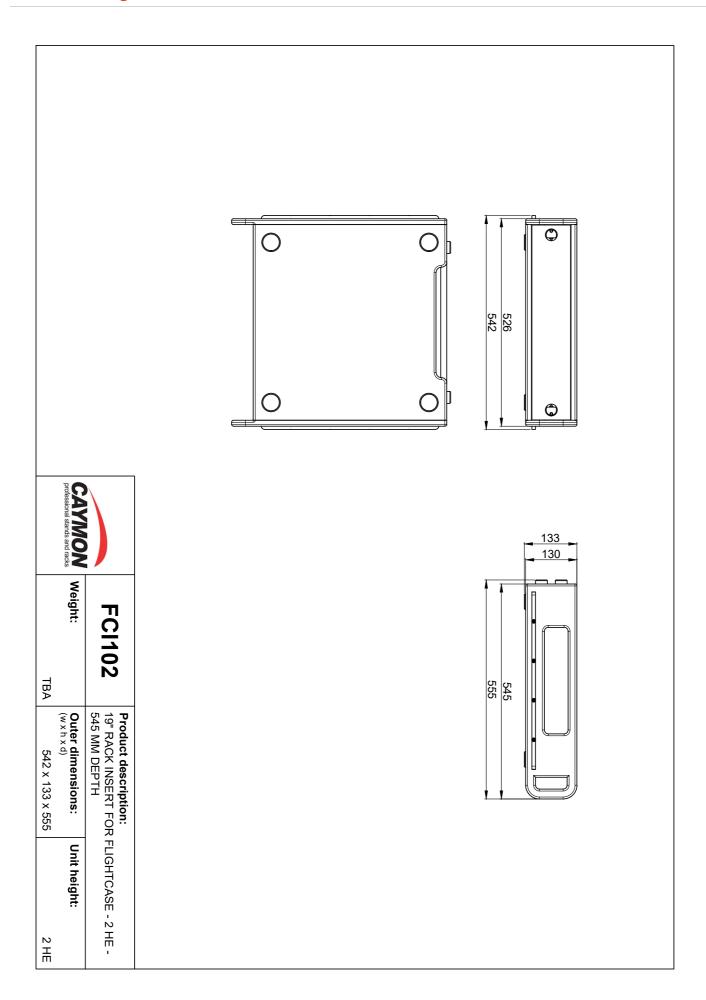

The inside usable depth measures 400 mm from profile to profile, with a maximum depth of 430 mm. Superior durability is guaranteed through Penn-Elcom® slam latches.

## **Product Features:**

| Dimensions        | 542 x 130 (133) x 545 mm (W x H (incl. feet) x D)   |
|-------------------|-----------------------------------------------------|
| Max. usable depth | (profile to profile) 400mm ~ (max depth) 430 mm     |
| Construction      | 15 mm high-quality plywood                          |
| Finish            | Durable & scratch resistant textured EPDM paintwork |
| Handles           | 2 x Integrated ergonomic carry handles (front)      |
| Latches           | 4 x Mini slam latch (L2455)                         |