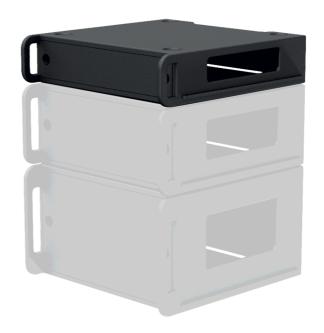

The FCI102 is a modular rack system for professional equipment handling, allowing storage for 19" equipment up to two rack spaces which compliant to the ANSI/EIA RS-310D, DIN41491 and IEC60297 standards for 19" equipment installation.

It offers a flexible solution for carrying your gear in a convenient and secure way to your job. Multiple FCI units can be combined together in matching trunk cases for transportation, while storage and usage is possible when removed from the transportation cases. The construction is made of high-quality 15 mm plywood materials finished in a durable and scratch resistant EPDM paintwork. Its front and rear covers are removable through firm slam locks. Mounting of the equipment can be done on both front and rear side using the perforated rack rail with punched holes and cage nuts. Ergonomic carry handles offer easy carriage of the system while a rear side cable inlet allows everything to be connected while the rear cover is attached. Optimal ventilation is guaranteed through open sides.