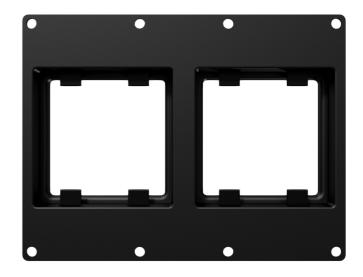

## CASY 3 space double 45x45 mm module plate

## Highlights:

- Assembly screws included
- · Compatible with any CASY chassis
- Flexible system for system integration & connectivity

The CASY303 covers three module spaces in a CASY chassis and is a universal base for two 45 x 45 mm standard sized products such as matrix control panels, volume controllers, connection plates, .... The cover frame includes four security tabs that can slide in the top and bottom of the frame. These tabs will ensue a firm fixation of the installed connection plate while plugging and unplugging connectors. The module plate will ensure a flush mount installation in to any CASY configuration.