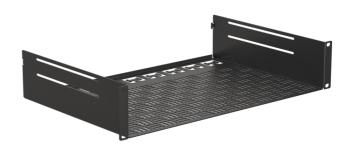

## Highlights:

- · Modular & flexible fixation
- · Increased usable width
- · Increased usable depth of 300 mm
- · Improved ventilation with new cutout pattern
- · Optional half-width and quarter-width face plates
- Optional back support for improved load capacity
- · Integrated cable lacing cutouts

The IS series offers three models catering to 1 unit, 2 units, and 3 units rack mounting, providing you with a solution tailored to your specific requirements. Crafted from cold rolled steel with a robust plate thickness of 1.5 mm, these shelves are designed to meet the demands of modern rack assembly environments. One of the standout features of the IS Series is its modular and flexible fixation system, allowing easy assembly for devices without standard 19" mounting ears. The enhanced usability extends beyond the conventional, with an increased width and a notable usable depth of 300 mm, providing you with more space to accommodate your equipment. In the 1 unit version a shorter version with a usable depth of 180 mm is also available. Ventilation is a key consideration, and the IS Series addresses this with an improved cutout pattern for enhanced airflow, keeping your devices cool and functioning optimally. The shelves come with an optional half-width and quarter-width face plates, offering a customizable solution to suit your rack configuration needs. For added load capacity and stability, the IS Series offers an optional back support feature. This ensures that your equipment stays securely in place, even in demanding environments.

In the realm of cable management, the integrated cable lacing cutouts streamline the process, helping you maintain a clean and organized setup. The shelves are coated with a black (RAL9004) powder finish, boasting a fine structured finish that not only adds an aesthetic touch but also significantly improves scratch resistance.