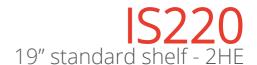

## Highlights:

- · Modular & flexible fixation
- · Increased usable width
- · Increased usable depth of 300 mm
- · Improved ventilation with new cutout pattern
- · Optional half-width and quarter-width face plates
- Optional back support for improved load capacity
- · Integrated cable lacing cutouts

The IS series offers three models catering to 1 unit, 2 units, and 3 units rack mounting, providing you with a solution tailored to your specific requirements. Crafted from cold rolled steel with a robust plate thickness of 1.5 mm, these shelves are designed to meet the demands of modern rack assembly environments. One of the standout features of the IS Series is its modular and flexible fixation system, allowing easy assembly for devices without standard 19" mounting ears. The enhanced usability extends beyond the conventional, with an increased width and a notable usable depth of 300 mm, providing you with more space to accommodate your equipment. In the 1 unit version a shorter version with a usable depth of 180 mm is also available. Ventilation is a key consideration, and the IS Series addresses this with an improved cutout pattern for enhanced airflow, keeping your devices cool and functioning optimally. The shelves come with an optional half-width and quarter-width face plates, offering a customizable solution to suit your rack configuration needs. For added load capacity and stability, the IS Series offers an optional back support feature. This ensures that your equipment stays securely in place, even in demanding environments.

In the realm of cable management, the integrated cable lacing cutouts streamline the process, helping you maintain a clean and organized setup. The shelves are coated with a black (RAL9004) powder finish, boasting a fine structured finish that not only adds an aesthetic touch but also significantly improves scratch resistance.