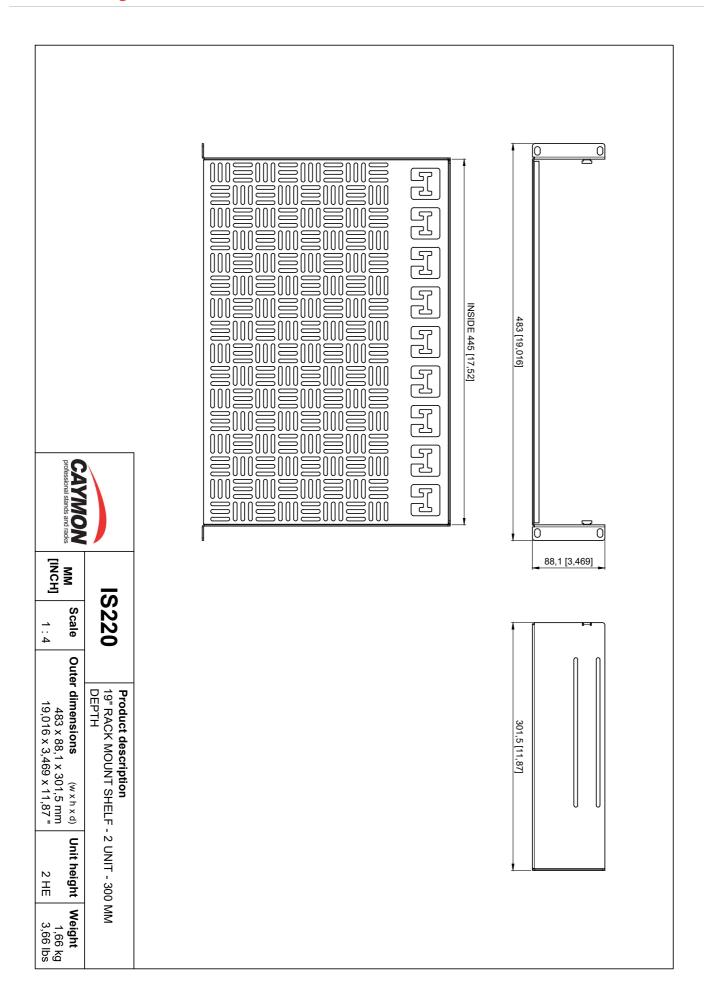

## **Product Features:**

| Dimensions        | 483 x 88.1 x 301.5 mm (W x H x D) |
|-------------------|-----------------------------------|
| Unit height       | 2 HE                              |
| Max. usable depth | 300 mm                            |
| Max. load         | 12.5 kg (without back support)    |
|                   | 20 kg (with back support)         |
| Weight            | 1.66 kg                           |