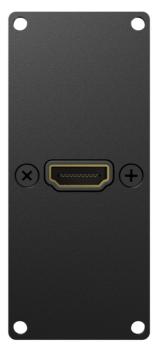

## Product information:

The CASY153 is fitted with an HDMI 2.1 pigtail gender. This flexible structure for system integration & CASY connectivity can easily be implemented in a wide variety of CASY chassis.

## **Product Features:**

| Dimensions |       | 35.5 x 82.1 mm (W x H) |
|------------|-------|------------------------|
| Module     | Space | 1                      |
| Connection |       | HDMI gender (pigtail)  |