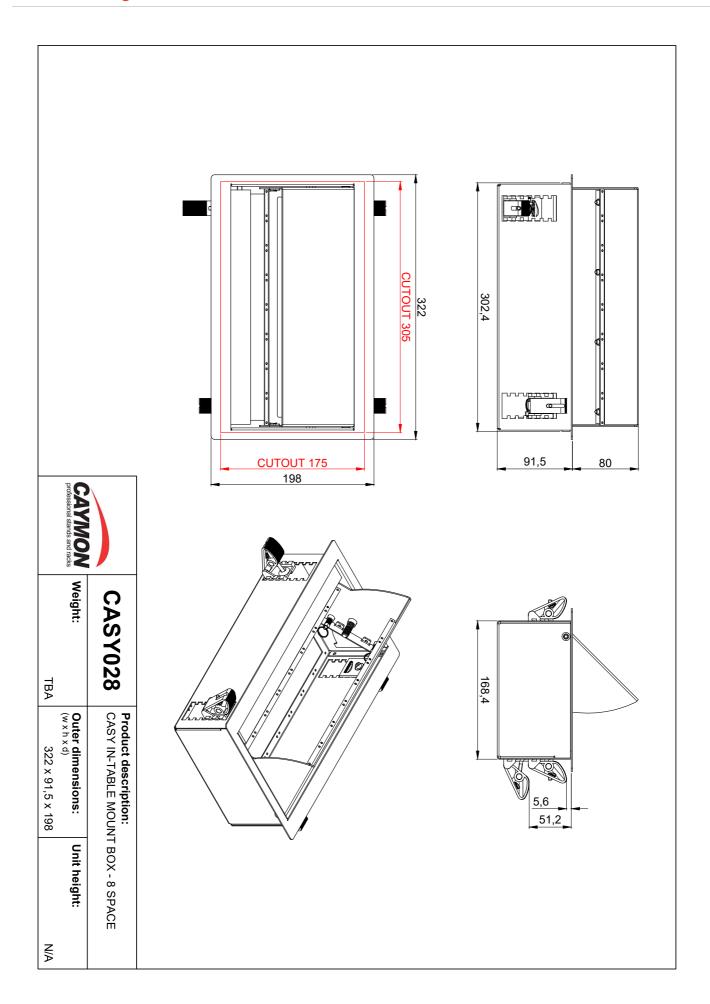

## **Product Features:**

| Dimensions          |       | 322 x 198 x 91.5 mm (W x H x D) |
|---------------------|-------|---------------------------------|
| Max. usable depth   |       | 68.5 mm                         |
| Weight              |       | 2.1 kg                          |
| Construction        |       | Cold rolled steel               |
| Connection          |       | Large access hole on the rear   |
| Finish              |       | Structured powder coating       |
| Colours             |       | Black (RAL9005)                 |
|                     |       | Grey (RAL9006)                  |
| Module              | Units | 8 x front side                  |
| Cut-out measurement |       | 305 x 175 mm (W x H)            |
| Clamping range      |       | 5 - 60 mm                       |
| Mounting            |       | BlindSnap™                      |