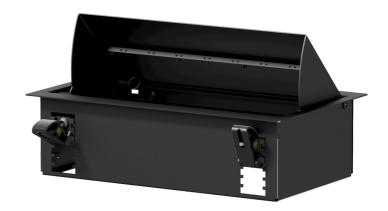

## Highlights:

- · Solid cold rolled steel construction
- · Structured and scratch resistant black powder coating
- · 45° rotatable lid
- BlindSnap™ mounting system
- · Cable entry with brush
- · Large access holes on rear
- · For desktop and gypsum wall applications

## Product information:

The CASY028 is a modular desktop and wall mountable chassis which can be fitted with 8 modules from the CASY range. The flexible and modular structure ensures maximum versatility, allowing the system to be adapted to project specific requirements. Possibilities range from audio, video and data interconnection to power distribution, control panels, power supplies and many more.

The cold rolled steel construction features pre-threaded hole inserts allowing module installation with a maximum of 8 units with a built-in depth up to 68.5 mm. The module insert can be mounted preassembled eliminating the risk of dropping screws or parts inside the wall or table during module mounting. Thanks to the BlindSnap™ mounting system, it can be mounted in any wall or surface without access to the backside. Cable entry is possible through large access holes on the rear side. The module tray can be opened and closed for a clean installation. The overall construction is finished in a black (/B) or grey (/G) structured and scratch resistant powder coating.