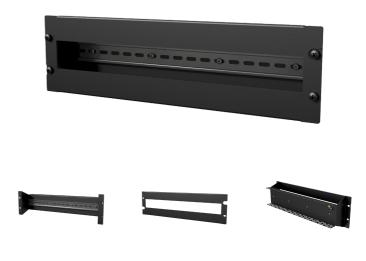

## 19" DIN rail mounting unit for 24 modules - 3HE

## Product information:

The BDR03 is a 19" panel with DIN rail which can hold up to 24 modules. The DIN rail is mounted on a separate bracket for easy installation. It offers the perfect solution for integrating DIN modules in a 19" rack. Integrated strain relief slots are provided on the backside of the panel together with an earth return rod.

Both the bracket and front panel are made out of 1.5 mm thick steel finished with a black (RAL 9004) structured powder coating. The removable front panel with cutout comes included with the BDR03, allowing easy access to the front of the installed modules, this while maintaining a clear overview of your custom setup.