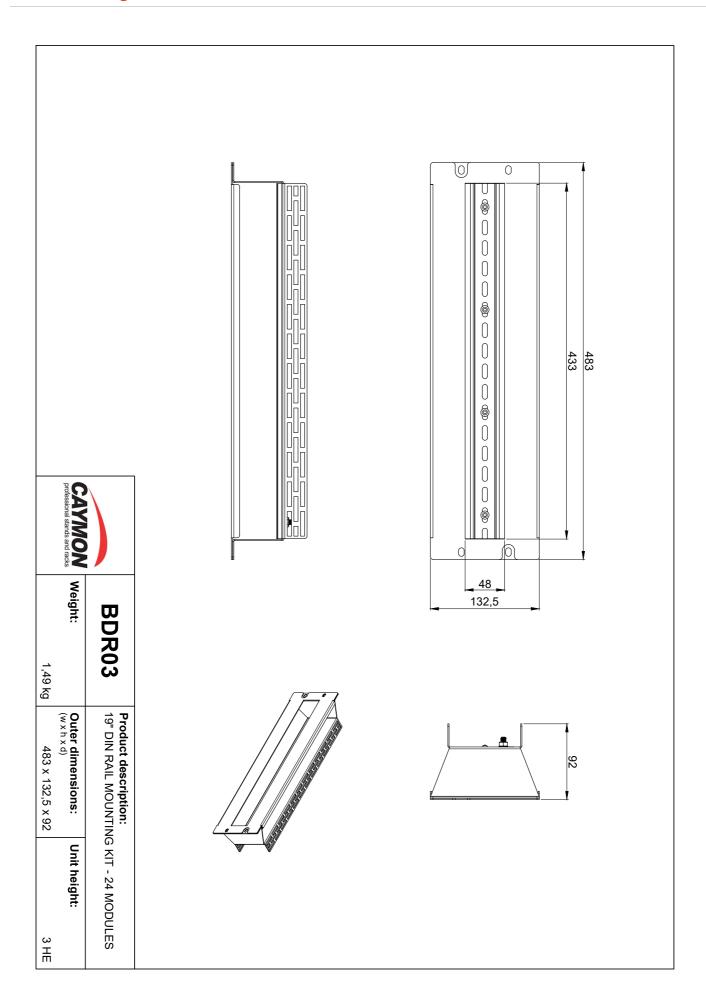

## **Product Features:**

| Dimensions          | 483 x 132.5 x 92 mm (W x H x D) |
|---------------------|---------------------------------|
| Cut-out measurement | 433 x 48 mm (W x H)             |
| Weight              | 1.49 kg                         |
| Unit height         | 3 HE                            |

## Product information:

The BDR03 is a 19" panel with DIN rail which can hold up to 24 modules. The DIN rail is mounted on a separate bracket for easy installation. It offers the perfect solution for integrating DIN modules in a 19" rack. Integrated strain relief slots are provided on the backside of the panel together with an earth return rod.

Both the bracket and front panel are made out of 1.5 mm thick steel finished with a black (RAL 9004) structured powder coating. The removable front panel with cutout comes included with the BDR03, allowing easy access to the front of the installed modules, this while maintaining a clear overview of your custom setup.