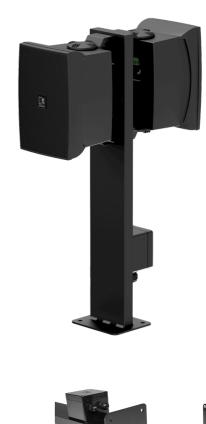

## Mounting pole for outdoor speaker - 600 mm height

The MBK556 is a slim and durable bi-directional mounting solution designed specifically for the AUDAC WX series outdoor loudspeakers\*. Two WX series loudspeakers can be mounted on opposite sides, creating optimal coverage in all directions.

The construction is made out of aluminum materials and finished with a textured and weather resistant black powder coating. A weatherproof junction box with an access hole for the internal wiring to the loudspeaker(s), allows it to be installed in permanent outdoor installations, while cable guiding throughout its structure results in a very elegant end result.

The base plate allows durable installation on any kind of solid surface while pre-drilled installation holes for WX302 and WX502 series loudspeakers provide the optimal installer convenience.

\* WX series loudspeakers not included with MBK556.