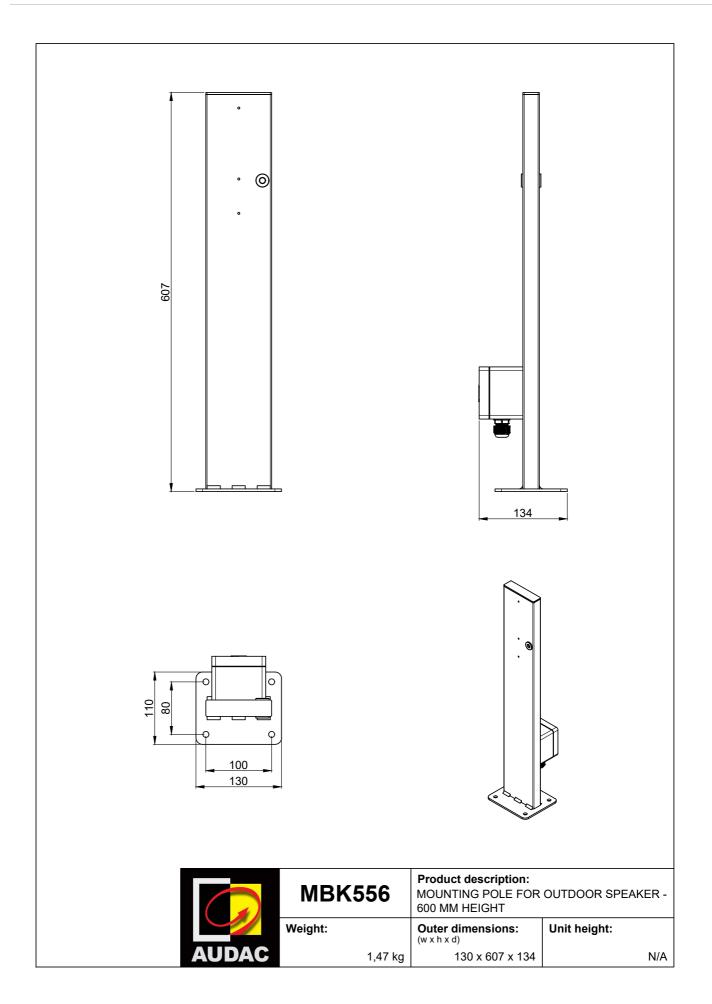

## Mounting pole for outdoor speaker - 600 mm height

The MBK556 is a slim and durable bi-directional mounting solution designed specifically for the AUDAC WX series outdoor loudspeakers\*. Two WX series loudspeakers can be mounted on opposite sides, creating optimal coverage in all directions.

The construction is made out of aluminum materials and finished with a textured and weather resistant black powder coating. A weatherproof junction box with an access hole for the internal wiring to the loudspeaker(s), allows it to be installed in permanent outdoor installations, while cable guiding throughout its structure results in a very elegant end result.

The base plate allows durable installation on any kind of solid surface while pre-drilled installation holes for WX302 and WX502 series loudspeakers provide the optimal installer convenience.

\* WX series loudspeakers not included with MBK556.

## **Product Features:**

| Dimensions   | 130 x 607 x 134 mm (W x H x D) |
|--------------|--------------------------------|
| Weight       | 1,47 kg                        |
| Construction | Aluminum                       |
| Colours      | Black                          |
| Suited for   | WX302_O                        |
|              | WX502_O                        |