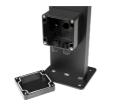

The base plate allows durable installation on any kind of solid surface while pre-drilled installation holes for WX302 and WX502 series loudspeakers provide the optimal installer convenience.

\* WX series loudspeakers not included with MBK556.