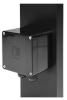

The construction is made out of aluminum materials and finished with a textured and weather resistant black powder coating. A weatherproof junction box with an access hole for the internal wiring to the loudspeaker(s), allows it to be installed in permanent outdoor installations, while cable guiding throughout its structure results in a very elegant end result.