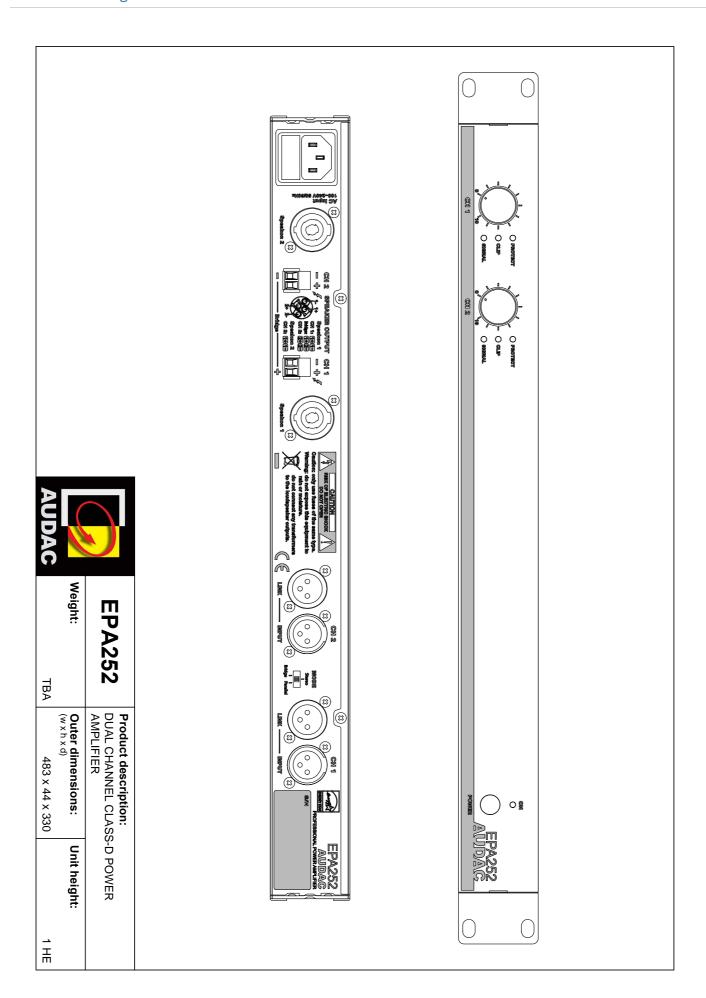

This energy efficient stereo amplifier will automatically switch to a standby mode when no audio signals are detected (less than 1Watt power consumption in standby mode). Their weight and compact size makes these single rack space amplifiers ideal for both fixed and mobile installations. Their use of Class-D technology ensures excellent efficiency as well as outstanding sound quality. Thanks to the complete passively cooled entity only a minimal of maintenance is needed, while ensuring maximum reliability. Various specific functions and advanced circuitry guarantees an optimal protection against DC malfunctioning, short circuit, overheating and overload. Signal input connections are integrated with balanced XLR connectors, and signal link through is possible using the XLR output connectors. Outputs are connected using terminal block connectors.

# System specifications:

| Frequency             | Response (± 3 dB)   |         | 20 Hz - 20 kHz                                           |
|-----------------------|---------------------|---------|----------------------------------------------------------|
| Signal / Noise        |                     |         | > 90 dB                                                  |
| THD+N (@ 1 kHz)       |                     |         | < 0.1%                                                   |
| Crosstalk (@ 1 kHz)   |                     |         | > 70 dB                                                  |
| Technology            |                     |         | Class-D                                                  |
| Power                 | Supply              |         | Switching mode                                           |
|                       |                     |         | 100 ~ 240 V AC / 50 ~ 60 Hz                              |
|                       | Consumption         |         | 224 W                                                    |
|                       |                     | Standby | 0.8 Watt (30 min standby time)                           |
| Inputs                | Sensitivity (1W/1m) |         | 0 dB (1V RMS)                                            |
|                       | Impedance           |         | 12 kΩ balanced                                           |
|                       | Connector           |         | XLR female with Male Linkthrough                         |
| Protection            |                     |         | DC Short circuit                                         |
|                       |                     |         | Over heating                                             |
|                       |                     |         | Over load                                                |
|                       |                     |         | Signal limiting                                          |
| Cooling               |                     |         | Convection cooled                                        |
| Operating temperature |                     |         | 0° ~ 40° @ 95% Humidity                                  |
| Outputs               | Connector           |         | Speakon compatible & 2-pin Euro Terminal Block (5.08 mm) |
| RMS Power             | @ 4 Ω Stereo        |         | 2 x 250 W                                                |
|                       | @ 8 Ω Bridge        |         | 500 W                                                    |
|                       | @ 8 Ω Stereo        |         | 2 x 130 W                                                |

## **Product Features:**

| Dimensions   | 482 x 44 x 330 mm (W x H x D) |
|--------------|-------------------------------|
| Weight       | 4.400 kg                      |
| Mounting     | 19"                           |
| Unit height  | 1 HE                          |
| Construction | Steel                         |
| Colours      | Black                         |