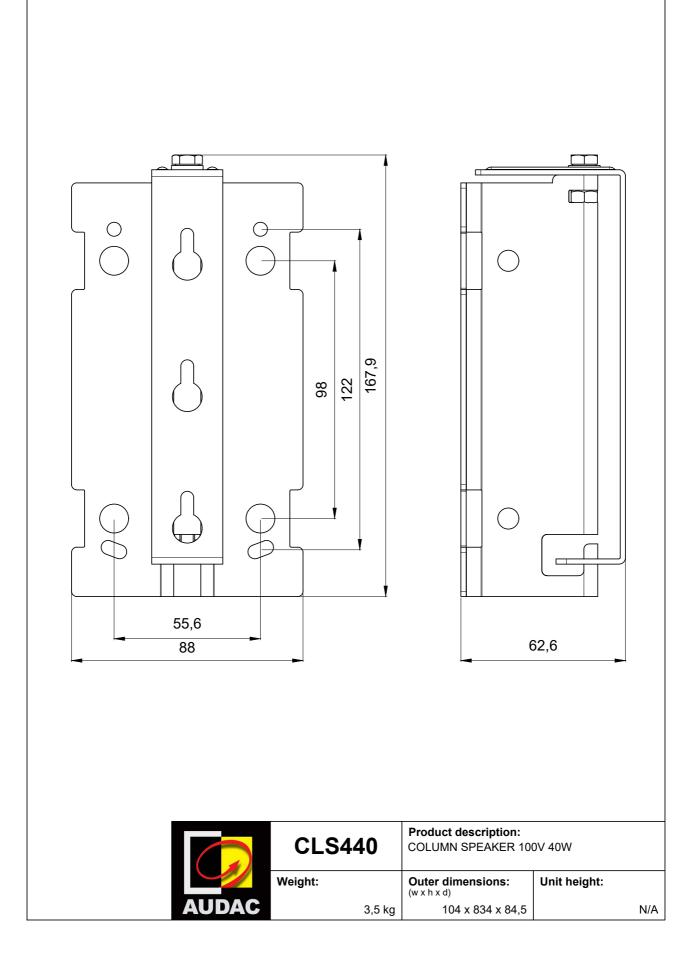

## Product Features:

| Dimensions            |          | 104 x 834 x 86 mm (W x H x D) |
|-----------------------|----------|-------------------------------|
| Weight                |          | 3.500 kg                      |
| Operating temperature |          | -20 °C ~ 60 °C                |
| Construction          |          | Aluminium                     |
| Front finish          |          | Aluminium grill               |
| Mounting & handling   |          | Mounting wall bracket         |
| Colours               |          | White (RAL9001) (CLS440/W)    |
| Accessories           | Included | Wall mounting bracket         |