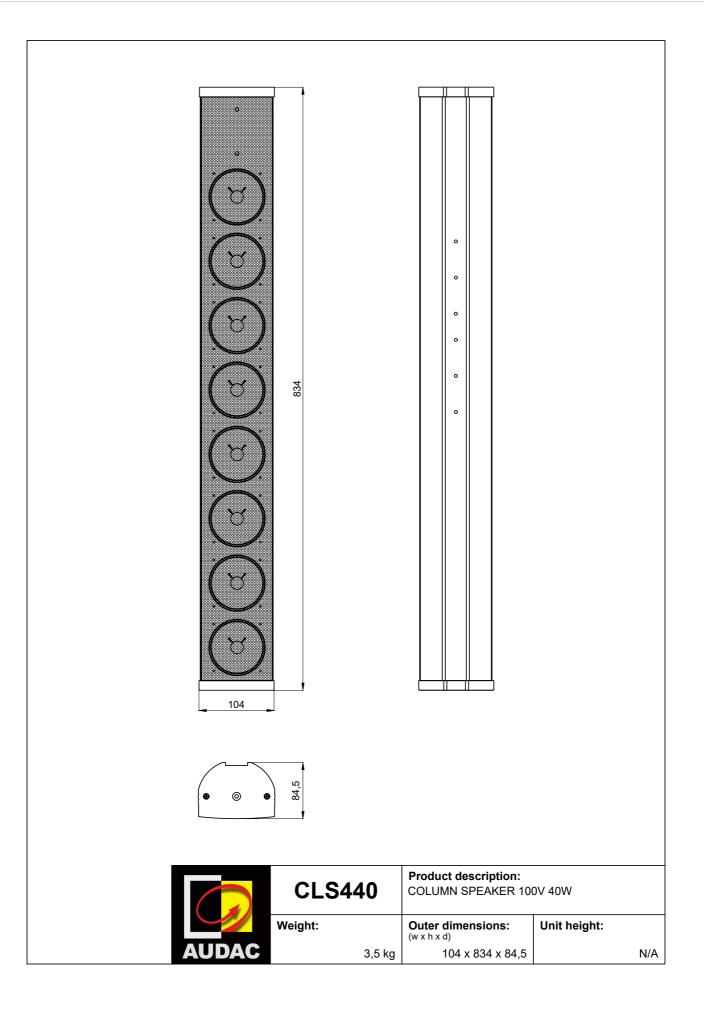

### System specifications:

| Speaker type               |                   | Column speaker  |
|----------------------------|-------------------|-----------------|
| Max. Power                 |                   | 80 W            |
| RMS Power                  |                   | 40 W            |
| Line Transformer Tappings  | 1                 | 40 W / 250 Ω    |
|                            | 2                 | 20 W / 500 Ω    |
| Frequency                  | Response (± 3 dB) | 170 Hz - 15 kHz |
| Sound Pressure (Max. W/1m) |                   | 92 dB           |
| Dispersion                 | Horizontal        | 115°            |
|                            | Vertical          | 15° off axis    |
| Connection                 |                   | Screw terminal  |
| Drivers                    |                   | 8 x 3"          |

## Product Features:

| Dimensions            |          | 104 x 834 x 86 mm (W x H x D) |
|-----------------------|----------|-------------------------------|
| Weight                |          | 3.500 kg                      |
| Operating temperature |          | -20 °C ~ 60 °C                |
| Construction          |          | Aluminium                     |
| Front finish          |          | Aluminium grill               |
| Mounting & handling   |          | Mounting wall bracket         |
| Colours               |          | White (RAL9001) (CLS440/W)    |
| Accessories           | Included | Wall mounting bracket         |