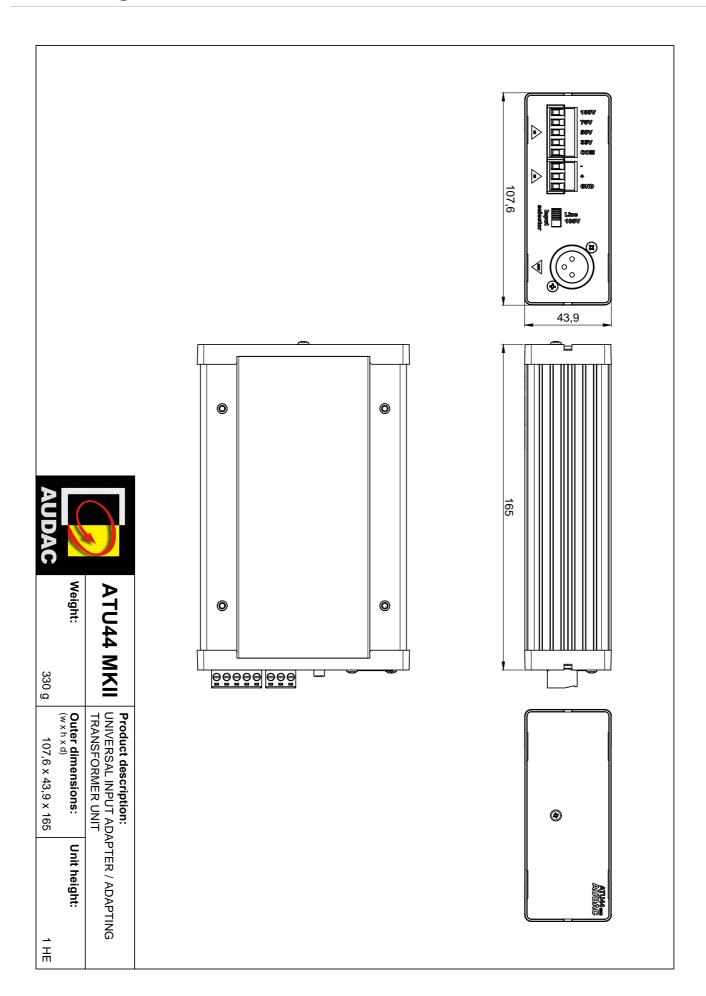

## **Product Features:**

| Dimensions   |          | 108 x 44 x 165 mm (W x H x D) |
|--------------|----------|-------------------------------|
| Weight       |          | 0.450 kg                      |
| Colours      |          | Black                         |
| Construction |          | Aluminum                      |
| Accessories  | Optional | MBS1xx Wall mounting brackets |