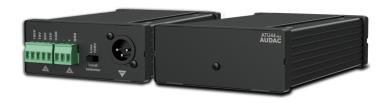

The ATU44 is a universal input adapter unit for conversion between various audio level signals, offering a wide variety of connection and extension possibilities to audio systems. The speaker level input features various taps for 100V, 70V, 50V and 33V audio levels, while a balanced line input allows conversion between balanced and/or unbalanced line level audio signals. A typical application example is the conversion of any loudspeaker level audio signal to balanced or unbalanced line level signals. Any type of loudspeaker level signal can get applied to its input. This can be useful for expansion of any constant voltage distributed audio system and feeding the transformed output to an additional amplifier. Another typical application is connection of recording equipment on loudspeaker lines. Using the galvanic isolation between all the in & outputs, it can be used as an audio isolation solution, solving hum and buzz problems caused by ground loops. The front panel switch allows input signal selection between line or loudspeaker level input, while all inputs are connected using terminal block connectors. The line output is connected using a male XLR connector. A variety of optionally available mounting brackets for the AUDAC S-Box product range are allowing desk, closet or 19" equipment rack installation.