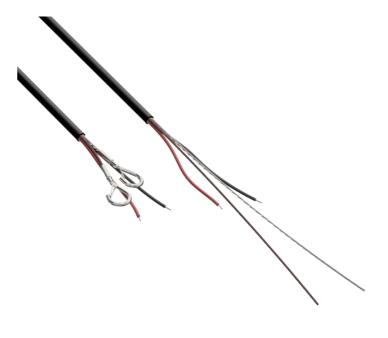

## Product information:

A connection cable with conductors and a steel suspension and safety wire in a single outer jacket. This offers the cleanest and most elegant solution for connecting and mounting the loudspeaker. This professional connection cable with two integrated steel cores for suspending adds an additional drop safety for the loudspeaker. Fixation is made through two snaphooks on one end and a dual Gripple™ fixation on the other end. The cable length of 7 meters offers possibilities for a wide variety of ceiling heights. An innovatively designed rear cover of the ALTI pendant loudspeakers (not suited for ALTIXM series) can be placed after installation and hides the connection and suspension on the speaker end. The ceiling end connections are covered through a cable cover.