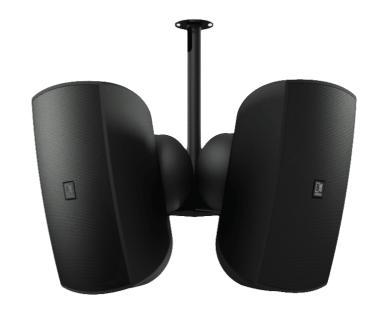

# CMA164M Cluster mounting set 4 x ATEO6M speaker

#### Product information:

The CMA164M is a cluster mounting set, allowing assembly for 4 pcs of ATEO6M speakers to any ceiling. This solution is designed for applications in large open indoor spaces where a uniform sound dispersion in all directions is required. Some typical application examples are sports facilities, gym's, large warehouses, hallways, and many more. The CMA164M is constructed of solid steel and comes fully assembled, including pole and ceiling mount. The distance to the ceiling measures 360 mm and the pole allows cable integration, so a clean and elegant solution is offered. The tilted mounting plates in combination with the Clevermount+™ bracket structure allows optimal directional placement in any application. The CMA series also come in a 2 speaker model (CMA162M), allowing mounting of speakers in both opposite directions and are available in both Black (/B) or White (/W) colours, to match the speakers colour and blend in with the environment. The CMA164M comes delivered excluding the loudspeakers.

## Architects' and Engineers' Specifications:

The loudspeakers shall be mounted in cluster formation to the ceiling, with four speakers pointing in each direction. The cluster bracket shall be constructed of solid steel materials, using a distance pole of 360 mm for fixation to the ceiling. The distance pole shall allow integration of the connection cable resulting in a clean and elegant solution. Fixation of the speakers shall be done to tilted mounting plates, offering optimal directional placement in combination with the Clevermount+™ bracket structure. The cluster mounting set shall be available in both black & mp; white colours to match the speakers colour and blend in with any environment. Delivery shall be fully assembled as a complete set, including fasteners for speaker fixation.