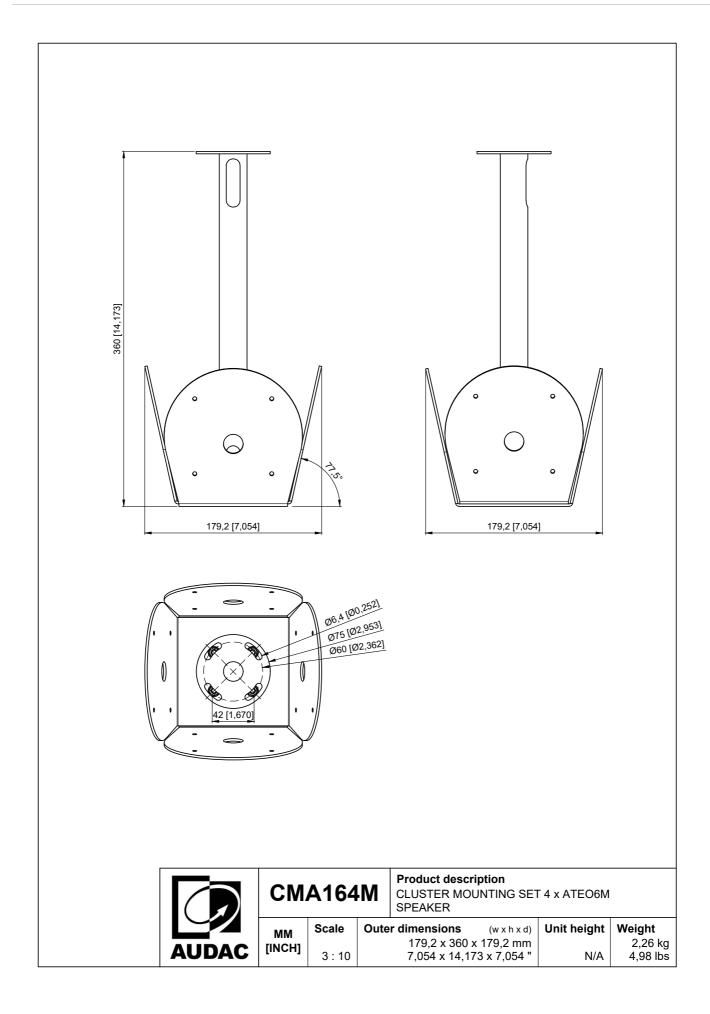

#### **Product Features:**

| Dimensions   |          | 179.2 x 360 x 179.2 mm (W x H x D) |
|--------------|----------|------------------------------------|
| Construction |          | Steel                              |
| Finish       |          | Structured powder coating          |
| Max. load    |          | 20 kg (5 kg / each side)           |
| Suited for   |          | ATEO6M loudspeakers only           |
| Accessories  | Included | Speaker mounting screws            |

#### Product information:

The CMA164M is a cluster mounting set, allowing assembly for 4 pcs of ATEO6M speakers to any ceiling. This solution is designed for applications in large open indoor spaces where a uniform sound dispersion in all directions is required. Some typical application examples are sports facilities, gym's, large warehouses, hallways, and many more. The CMA164M is constructed of solid steel and comes fully assembled, including pole and ceiling mount. The distance to the ceiling measures 360 mm and the pole allows cable integration, so a clean and elegant solution is offered. The tilted mounting plates in combination with the Clevermount+™ bracket structure allows optimal directional placement in any application. The CMA series also come in a 2 speaker model (CMA162M), allowing mounting of speakers in both opposite directions and are available in both Black (/B) or White (/W) colours, to match the speakers colour and blend in with the environment. The CMA164M comes delivered excluding the loudspeakers.