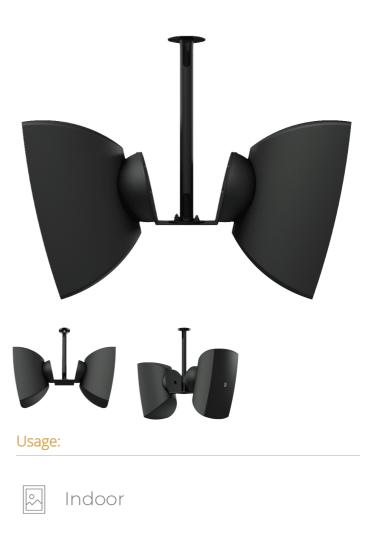

## Product information:

The CMA162M is a cluster mounting set, allowing assembly for 2 pcs of ATEO6M speakers to any ceiling. This solution is designed for applications in large open indoor spaces where a uniform sound dispersion in all directions is required. Some typical application examples are sports facilities, gym's, large warehouses, hallways, and many more. The CMA162M is constructed of solid steel and comes fully assembled, including pole and ceiling mount. The distance to the ceiling measures 360 mm and the pole allows cable integration, so a clean and elegant solution is offered. The tilted mounting plates in combination with the Clevermount+™ bracket structure allows optimal directional placement in any application. The CMA series also come in a 4 speaker model (CMA164M), allowing mounting of speakers in all 4 directions and are available in both Black (/B) or White (/W) colours, to match the speakers colour and blend in with the environment. The CMA162M comes delivered excluding the loudspeakers.

### Variants:

- CMA162M/B Black version 2 x ATEO6M only
- · CMA162M/W White version 2 x ATEO6M only
- Packaging

Shipping & Ordering:

Cardboard box