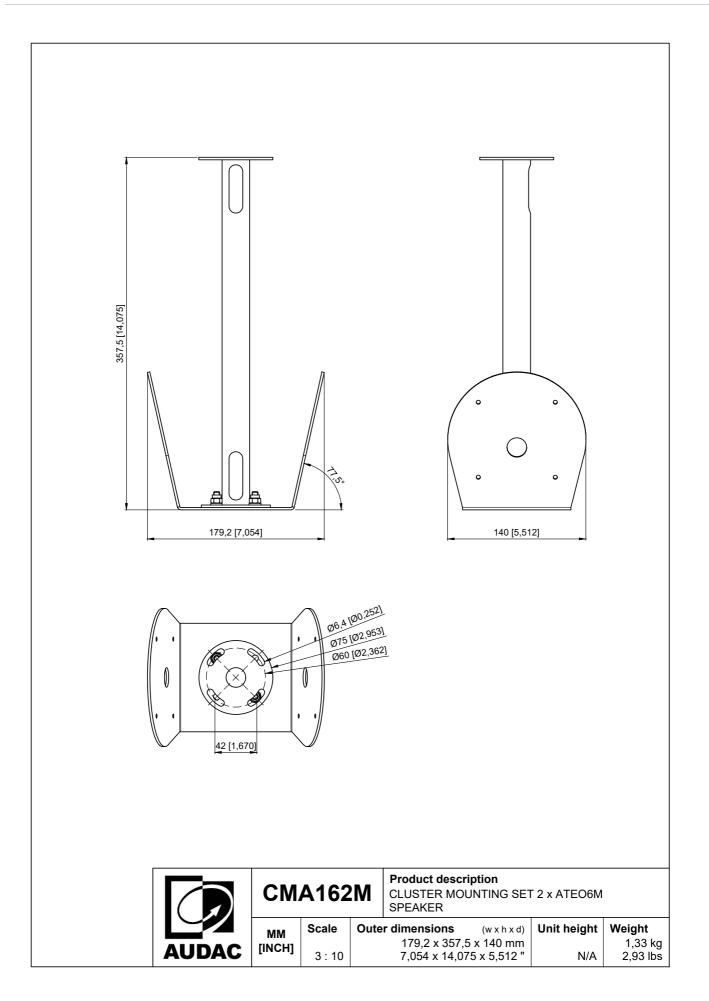

## Product Features:

| Dimensions   |          | 179.2 x 357.5 x 140 mm (W x H x D) |
|--------------|----------|------------------------------------|
| Construction |          | Steel                              |
| Finish       |          | Structured powder coating          |
| Max. load    |          | 10 kg (5 kg / each side)           |
| Suited for   |          | ATEO6M loudspeakers only           |
| Accessories  | Included | Speaker mounting screws            |
|              |          |                                    |