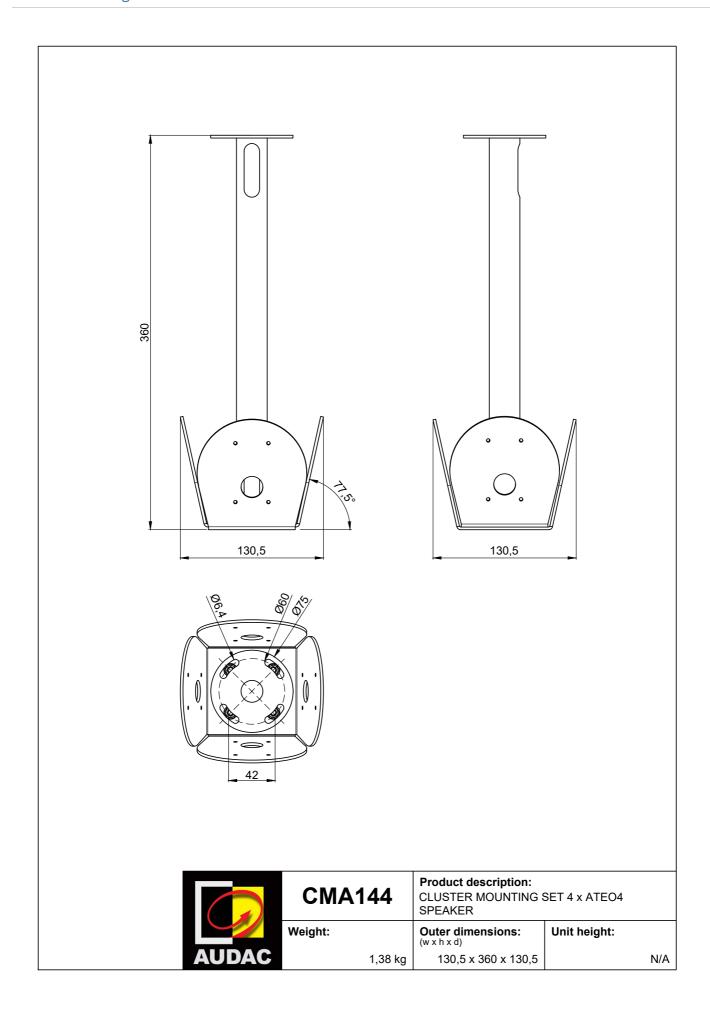

The CMA144 is constructed of solid steel and comes fully assembled, including pole and ceiling mount. The distance to the ceiling measures 360 mm and the pole allows cable integration, so a clean and elegant solution is offered. The tilted mounting plates in combination with the Clevermount bracket structure allows optimal directional placement in any application.

## **Product Features:**

| Dimensions   |          | 130.5 x 360 x 130.5 mm (W x H x D) |
|--------------|----------|------------------------------------|
| Construction |          | Steel                              |
| Finish       |          | Structured powder coating          |
| Max. load    |          | 12 kg (3 kg / each side)           |
| Suited for   |          | ATEO4 loudspeakers                 |
| Accessories  | Included | Speaker mounting screws            |