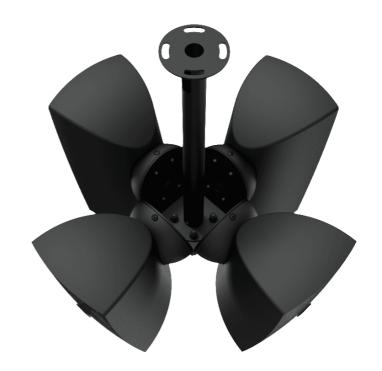

## Product information:

The CMA144 is a cluster mounting set, allowing assembly for 4 pcs of ATEO4 speakers to any ceiling. This solution is designed for applications in large open indoor spaces where a uniform sound dispersion in all directions is required. Some typical application examples are sports facilities, gym's, large warehouses, hallways, and many more.

The CMA144 is constructed of solid steel and comes fully assembled, including pole and ceiling mount. The distance to the ceiling measures 360 mm and the pole allows cable integration, so a clean and elegant solution is offered. The tilted mounting plates in combination with the Clevermount bracket structure allows optimal directional placement in any application.