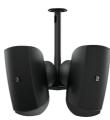

## Product information:

The CMA144 is a cluster mounting set, allowing assembly for 4 pcs of ATEO4 speakers to any ceiling. This solution is designed for applications in large open indoor spaces where a uniform sound dispersion in all directions is required. Some typical application examples are sports facilities, gym's, large warehouses, hallways, and many more.

The CMA144 is constructed of solid steel and comes fully assembled, including pole and ceiling mount. The distance to the ceiling measures 360 mm and the pole allows cable integration, so a clean and elegant solution is offered. The tilted mounting plates in combination with the Clevermount bracket structure allows optimal directional placement in any application.