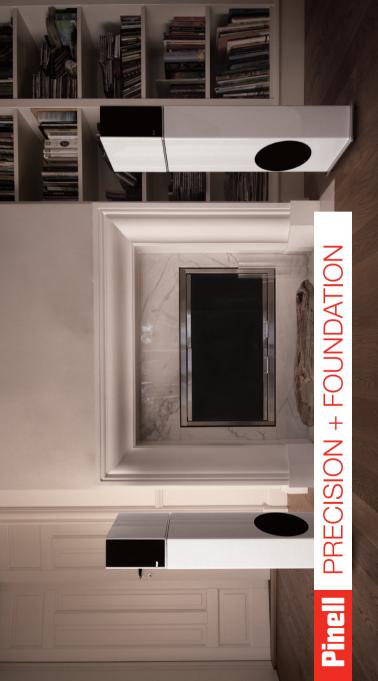

At Pinell, it's all about the music. We value the audio quality of our products extremely high; so when we set out to make our first pair of hi-fi speakers – the **Pinell Precision + Foundation** – it was natural for us to see just how far we could take it.

## PRECISION (BOOKSHELF SPEAKER)

25mm soft dome tweeter • machined aluminium front plate • 4" mid-range / bass • die cast aluminium frame • Bass reflex construction • magnetic grill • 3rd order cross-over w/ air core coils and MET capacitors • 3-way terminals • Dual damping material • Hi-gloss finish • 250x131x255mm (HxWxD)

## **FOUNDATION (BASS COLUMN)**

8" woofer • Aluminium cone • Machined aluminium phase plug • Bass reflex construction • 3rd order cross-over w/ air core coils and MET capacitors • 3-way bi-wiring terminals • Dual damping material • Hi-gloss finish • 750x131x255mm (HxWxD)