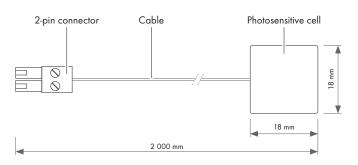

#### Connection

To controller or interface General I/O port

2-pin 3.5 mm connector

#### Physica

Black plastic photosensitive cell enclosure 18 x 18 x 8 mm

Cable length 2 m / 6.6 ft

**Environment conditions** 

Operating temperature 10  $^{\circ}$  to 40  $^{\circ}$  C

Storage temperature 0° to 60° C