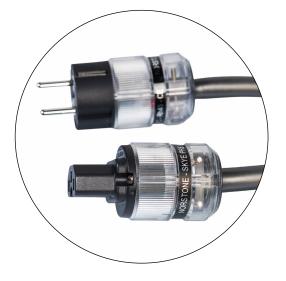

# SKYE POWER CABLE

## DESCRIPTION

• Rhodium Rh45 plated pure copper plugs for optimum conductivity and contact strength

• Large cross-section OFC-4N conductors with a STAR structure: 6 concentric stranded conductors around a central solid core conductor for perfect signal transfer and velocity.

## SPECIFICATIONS

Finish : Black Pearl – flexible and smooth texture Power socket : 1 x Schuko type power socket Connector : 1 x 3-pole connector IEC-C15