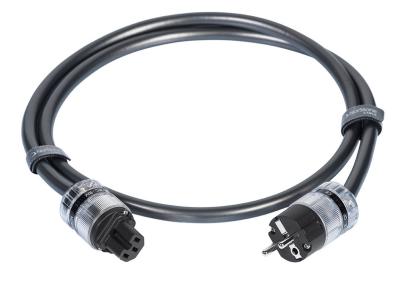

# SKYE POWER CABLE

## SPECIFICATIONS

Finish : Black Pearl – flexible and smooth texture Power socket : 1 x Schuko type power socket Connector : 1 x 3-pole connector IEC-C15

#### AVAILABLE LENGTH

1m SKU : NORSKYPWC100 EAN : 3700795184622 **1,5m** SKU : NORSKYPWC150 EAN : 3700795184639

#### 2m

SKU : NORSKYPWC200 EAN : 3700795184646

1/0.8OFC+6/22/0.2OFCPVC insulation<br/>ID:4.6 mm, Red/White, 105°C 40P7/0.4OFCPVC insulation<br/>ID:3.0mm, Green, 105°C 40PCotton yarn fillerPaper strip<br/>Thick PVC jacket<br/>OD 12.mm – Black pearl