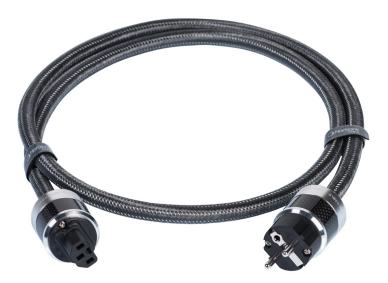

### **SPECIFICATIONS**

Finish : Black and silver fabric braid Flexible texture Power socket : 1 x Schuko type power socket Aluminium and carbon fiber body Connector : 1 x 3-pole connector IEC-C15 Aluminium and carbon fiber body

## AVAILABLE LENGTH

1m SKU : NORJURPWC100 EAN : 3700795184653

**1,5m** SKU : NORJURPWC150 EAN : 3700795184660

#### 2m

SKU : NORJURPWC200 EAN : 3700795184677