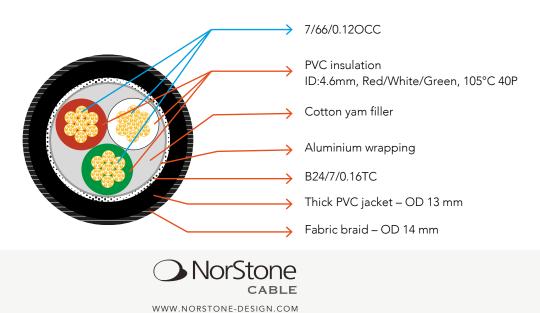

#### DESCRIPTION

• High End connectors made in aluminum and carbon fiber equipped with Rhodium Rh45 plated pure copper plugs for optimum conductivity and contact strength.

• Large cross-section High Purity OCC – 6N conductors (5,23mm<sup>2</sup> / 10 AWG) with a STAR structure: 6 concentric stranded conductors around a central stranded conductor for high dynamic, capacity perfect signal transfer and velocity.

• Triple shielding for perfect insulation against electromagnetic and radiophonic interferences (RFI & EMI): optimal cotton fibre to limit micro-vibrations inner, peripheral insulation in aluminum-mylar foil and thick PVC with fabric braid on the outside.