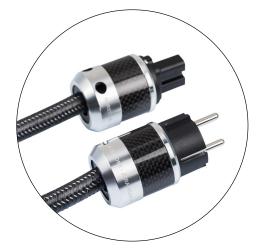

#### DESCRIPTION

• High End connectors made in aluminum and carbon fiber equipped with Rhodium Rh45 plated pure copper plugs for optimum conductivity and contact strength.

• Large cross-section High Purity OCC – 6N conductors (5,23mm<sup>2</sup> / 10 AWG) with a STAR structure: 6 concentric stranded conductors around a central stranded conductor for high dynamic, capacity perfect signal transfer and velocity.

• Triple shielding for perfect insulation against electromagnetic and radiophonic interferences (RFI & EMI): optimal cotton fibre to limit micro-vibrations inner, peripheral insulation in aluminum-mylar foil and thick PVC with fabric braid on the outside.

• Conductors screwed directly to the connectors without tinsolder, minimizing impedance and ensuring perfect current transfer.

### **SPECIFICATIONS**

Finish : Black and silver fabric braid Flexible texture Power socket : 1 x Schuko type power socket Aluminium and carbon fiber body Connector : 1 x 3-pole connector IEC-C15 Aluminium and carbon fiber body