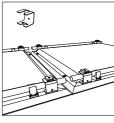

# Installation guide

Helen - Absorber Custom Print | Range



# Fixing systems



FixArt Tube M6





GlueArt





Kit Mobile Wall





FixArt Clip





Instant Fix Kit





# Add-ons



### FixArt Tube ceiling Lock







#### FixArt Connect







#### Fabric side cover Kit







#### M6 Screw Thread receiver Add-on





## Other installation systems

Panels equipped with M6 screw thread receivers are compatible with most market standard installation systems.

### **DISCLAIMER:**

When using FixArt tube on the ceiling, it is obligatory to use the FixArt lock security device. This systems guarantees a safe and precise installation. Artnovion is not liable for any damage caused by improper use of FixArt Tube.

FixArt Cloud requires M6 Screw Thread receiver Add-on and FixArt Connect.

For more information regarding our fixing systems, please consult the accessory section on our website, or consult the installation guide provided with each fixing system.

# artnovion

#### Passion for Acoustics

Rua das V