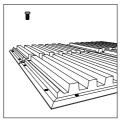

## Other installation systems

Panels equipped with M6 screw thread receivers are compatible with most market standard installation systems.