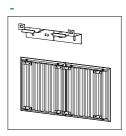

# Installation guide

Helen - Absorber Custom Print | Range



# Fixing systems



FixArt Tube M6





GlueArt





Kit Mobile Wall





FixArt Clip





Instant Fix Kit





# Add-ons



### FixArt Tube ceiling Lock







#### FixArt Connect







#### Fabric side cover Kit







#### M6 Screw Thread receiver Add-on





## Other installation systems

Panels equipped with M6 screw thread receivers are compatible with most market standard installation systems.

### **DISCLAIMER:**

When using FixArt tube on the ceiling, it is obligatory to use the FixArt lock security device. This systems guarantees a safe and precise installation. Artnovion is not liable for any damage caused by improper use of FixArt Tube.

FixArt Cloud requires M6 Screw Thread receiver Add-on and FixArt Connect.

For more information regarding our fixing systems, please consult the accessory section on our website, or consult the installation guide provided with e