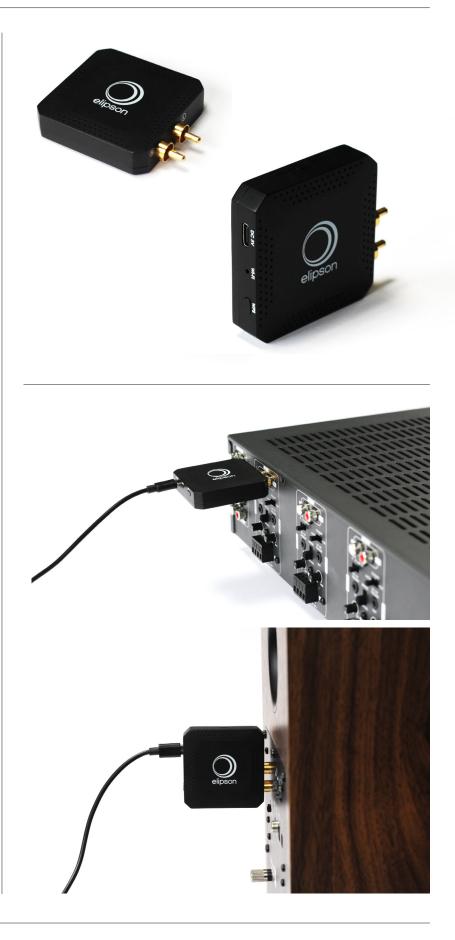

## elipson<sup>®</sup> | Connect Wi-Fi Receiver

AUDIOPHILE NETWORK STREAMER

The Connect Wifi Receiver will allow you to stream in multiroom (CD quality) or in high resolution (Hi-Res) in solo mode, any music through your analog integrated amplifier.

You will be able to enjoy all the music available from streaming platforms (Qobuz, Spotify, Tidal, Deezer, Internet Radio,...), or from your stored music files.

It is compatible with all integrated amplifiers on the market by connecting directly to the amplifier's RCA connectors, or thanks to the RCA extension cable supplied.

The Connect Wifi Receiver is perfectly compatible with the other products of the ELIPSON CONNECT range.

## Connect Wi-Fi Receiver

SPECIFICATIONS

| TECHNICAL   | <b>Streaming service</b><br>Spotify, Deezer, Tidal, Tune-In, Qobuz, etc            | DAC<br>Sabre ES 9023                                                  |
|-------------|------------------------------------------------------------------------------------|-----------------------------------------------------------------------|
|             | Format audio                                                                       | Hi-Res                                                                |
|             | - APE, FLAC, WAV, APPLE LOSSLESS<br>- ALAC, AAC, AAC-LC, HE-AAC,                   | 24 Bits / 192 kHz                                                     |
|             | - HE-AACv2, MP3 (CBR/VBR 32 to 320kpps)<br>- WMA 48kHz/16bit or up to 192kHz/24bit | <b>Connectivty</b><br>Wi-Fi 802.11b/g/n – 2.4 GHz<br>(WPS compatible) |
|             | Internet Radio                                                                     |                                                                       |
|             | Tune-in with App Elipson                                                           | <b>Compatible</b><br>Digital Living Network Alliance<br>(DLNA)        |
|             |                                                                                    | <b>Signal-to-noise ratio</b><br>106 dB                                |
| ACCESSORIES | RCA female - RCA male cable<br>USB C cable                                         |                                                                       |
| DIMENSIONS  | Case size with plugs                                                               | Weight :                                                              |
| WEIGHT      | L x H x D: 73 x 60 x 15 mm                                                         | 38 g                                                                  |
|             | <b>Case size without plugs</b><br>L x H x D: 60 x 60 x 15 mm                       |                                                                       |
| PACKAGING   | <b>Dimensions</b><br>L x H x D: 133 x 146 x 36 mm                                  | <b>Gross weight :</b><br>TBC                                          |
|             |                                                                                    |                                                                       |
| PRODUCT     | SKU                                                                                | EAN                                                                   |