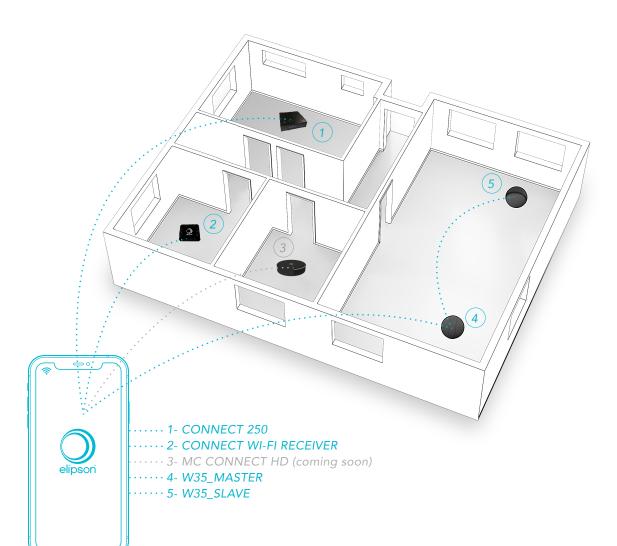

The Connect Wifi Receiver is perfectly compatible with the other products of the ELIPSON CONNECT range.

## Ø ≈ ○ multiroom

## WITH WI-FI AND ELIPSON CONNECT APP\*

Elipson Connect App is available on the App store or on Google Play

www.elipson.com