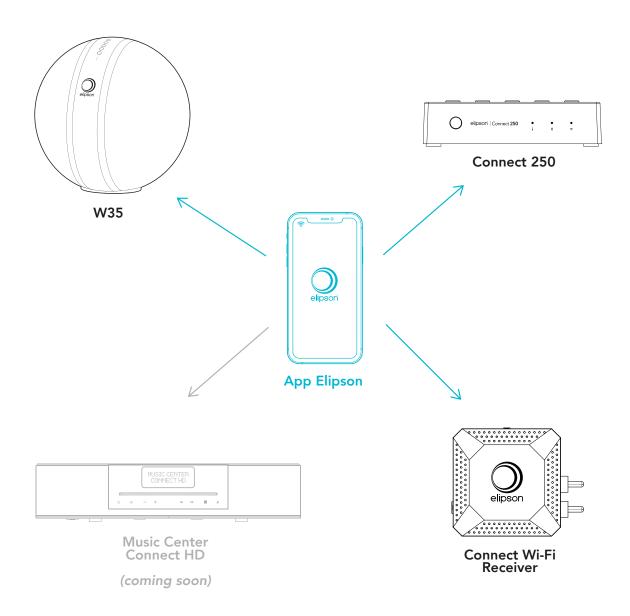

The Connect Wifi Receiver is perfectly compatible with the other products of the ELIPSON CONNECT range.

## Ø ≈ ○ multiroom

## WITH WI-FI AND ELIPSON CONNECT APP\*

Elipson Connect App is available on the App store or on Google Play

www.elipson.com