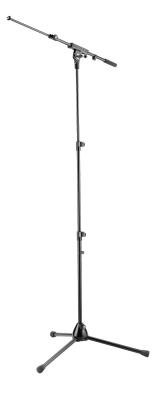

## **Data**

| Boom arm           | 2-piece telescopic design              |
|--------------------|----------------------------------------|
| Boom arm clamping  | T-bar locking screw                    |
| Boom arm length    | from 425 to 725 mm                     |
| EAN                | 4016842205004                          |
| Height             | from 620 to 1,470 mm                   |
| Height adjustment  | non-scratching locking screws          |
| Leg construction   | socket with foldable legs              |
| Material           | steel                                  |
| Product Category   | Topline                                |
| Rod combination    | 3-piece folding design                 |
| Size when folded   | 110 x 85 x 730 mm                      |
| Special features   | zinc die-cast base<br>folds very small |
| Threaded connector | 3/8"                                   |
| Туре               | black                                  |
| Weight             | 2.68 kg                                |
|                    |                                        |

Three-piece telescoping shaft. Metal, non-marring height-adjustment mechanisms, complete with boom arm.